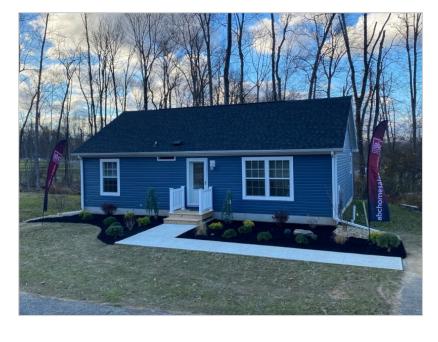

**FOR SALE** \$ 135,000

# 111 Marshall Drive, Sellersville, PA, 18960

#### Overview:

This wide open floor plan has an open concept design. With a full laundry room that includes a stackable washer and dryer and large master bath this home lives larger than it looks. Soft close kitchen drawers and solid wood cabinetry make a wonderful kitchen package. The master bedroom features a walk in closet and, room for king sized furniture. The small details are not missed with a full pantry in the kitchen and in the utility room. Please consider this property as your next address. Skyline Homes with a full 12 month warranty package has the longest warranty in the business. The model will also feature a custom wood deck built off the rear of the home and full foundation is included. This is the first and smallest of our new models being installed in the Green Top Expansion project.